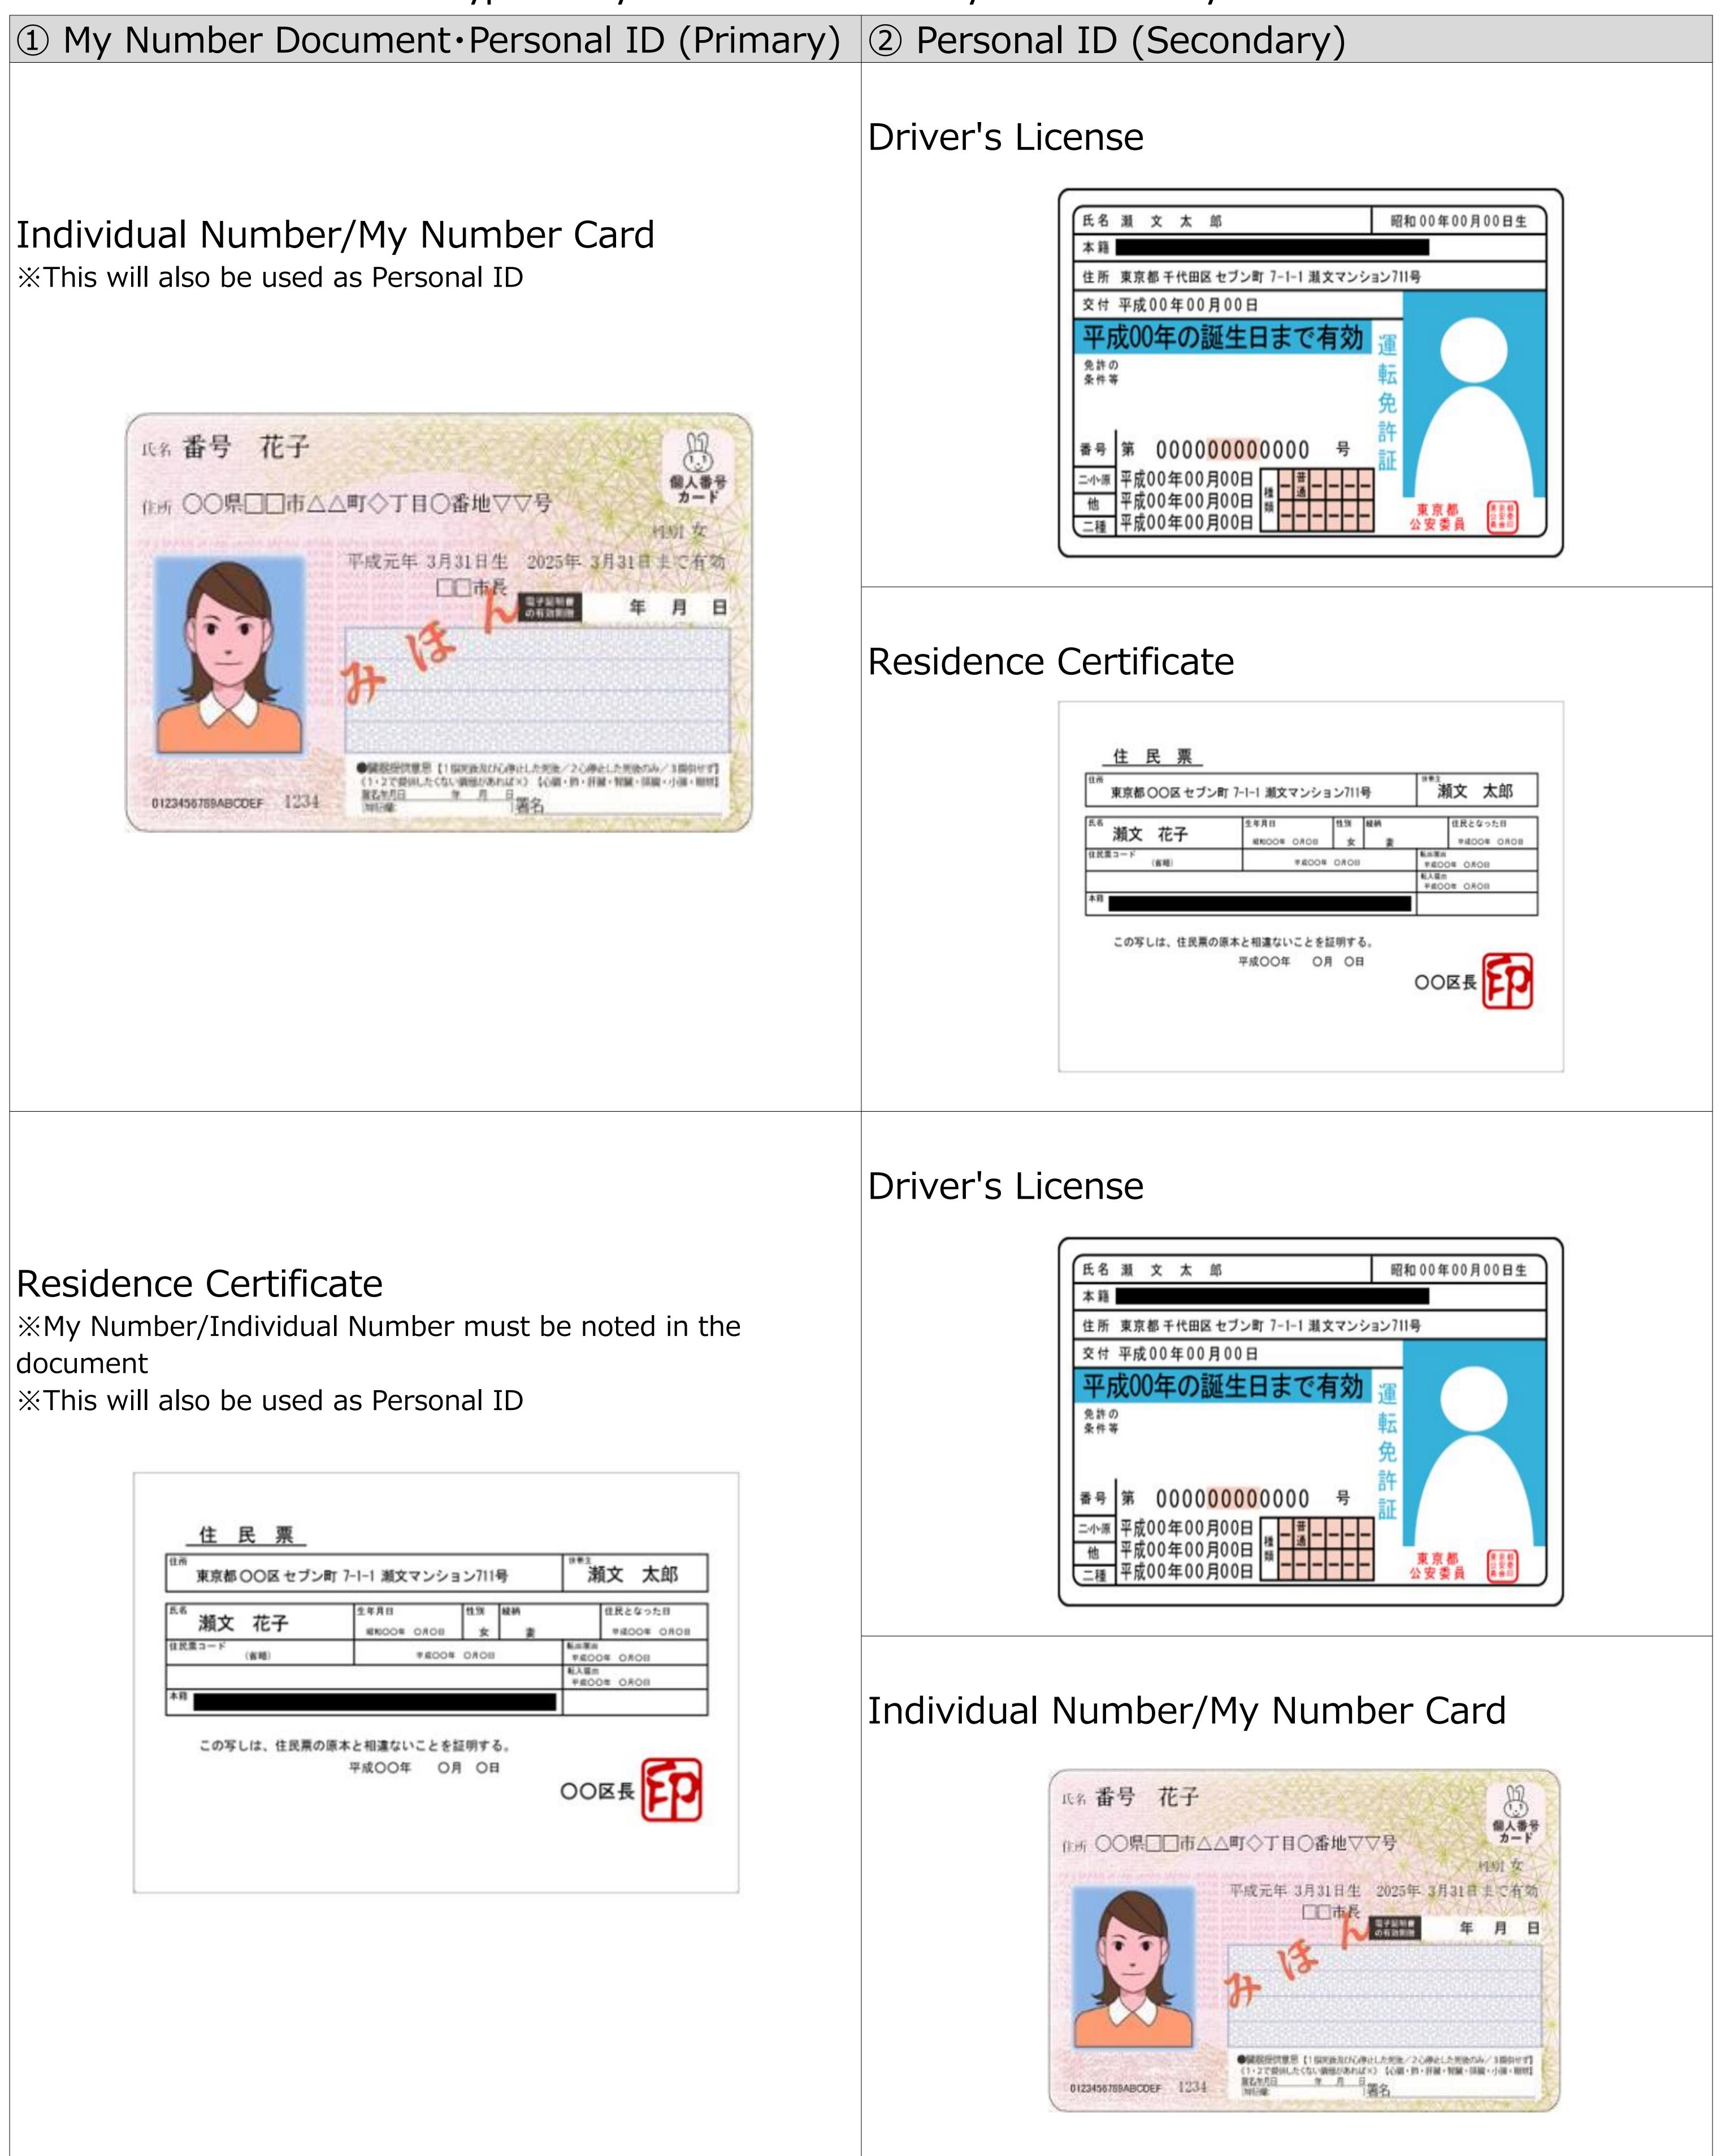

## For Japanese \*\*Please prepare the following requirements with current address noted.

The type of additional documents may change depending on the My Number document(photo) that will be submitted.

■ Please select below the type of My Number document you will initially submit.

[Individual Number/My Number Card Driver's License] \*Make sure that documents are valid and within the expiration date.

[Residence Certificate] ※Please make sure it is within 3 months of the date of issue. If you have more than 5 pages of residence certificate, please contact us for more information.

\*The above are the required documents when you apply online (including when you select ""Apply (with out operator assistance" after pressing the "Open an account" button of the money transfer app.